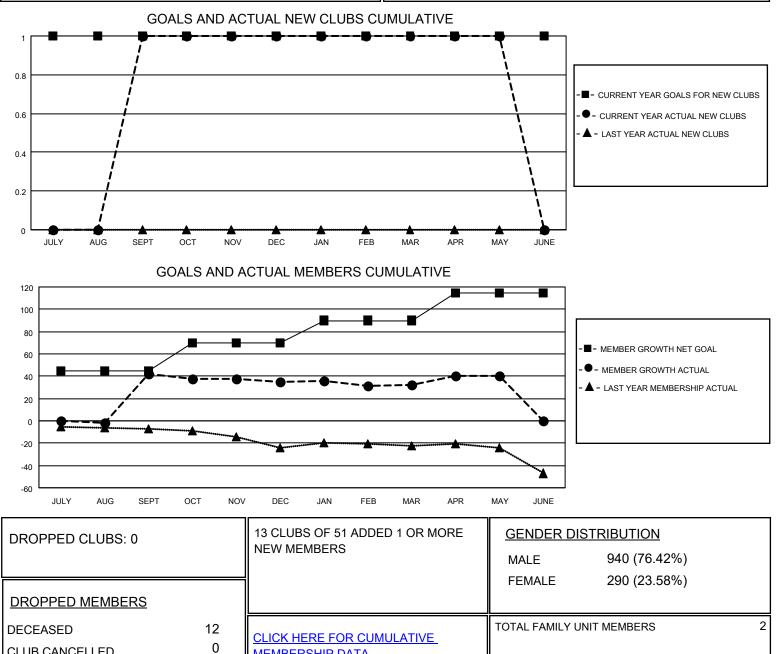

## LOCATION ICELAND

District 109 A

Results as of: 5/31/2021

| Clubs                 |               |           |               | Members               |                        |                         |                                                    |
|-----------------------|---------------|-----------|---------------|-----------------------|------------------------|-------------------------|----------------------------------------------------|
| RESULTS FOR 2020-2021 |               |           |               | RESULTS FOR 2020-2021 |                        |                         |                                                    |
| QUARTER               | NEW CLUB GOAL | NEW CLUBS | DROPPED CLUBS | QUARTER MEME          | BER GROWTH NET<br>GOAL | MEMBER GROWTH<br>ACTUAL | DROPPED<br>MEMBERS ACTUAL<br>(including transfers) |
| JULY/AUG/SEPT         | 1             | 1         | 0             | JULY/AUG/SEPT         | 45                     | 53                      | 9                                                  |
| OCT/NOV/DEC           | 0             | 0         | 0             | OCT/NOV/DEC           | 25                     | 4                       | 10                                                 |
| JAN/FEB/MAR           | 0             | 0         | 0             | JAN/FEB/MAR           | 20                     | 10                      | 13                                                 |
| APR/MAY/JUNE          | 0             | 0         | 0             | APR/MAY/JUNE          | 25                     | 16                      | 8                                                  |

FAMILY MEMBERS PAYING HALF

DUES

1

© Copyright 2021, Lions Clubs International, All Rights Reserved.

MEMBERSHIP DATA

28

40

MBR0181